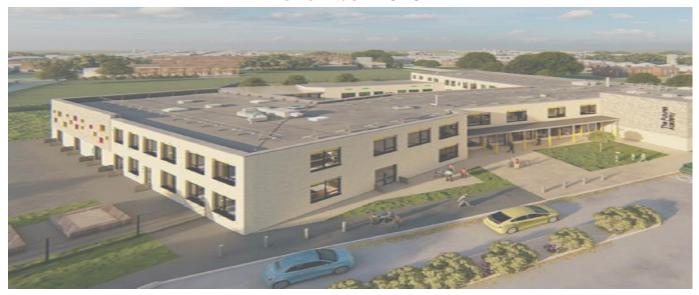

# **NEW CAREW ACADEMY**

November 2023



Dear Residents,

### Please see below the progression of our work for November 2023:



Phase 1 floor planks and roof decking installed. Next stage, concrete topping.



All internal staircases now installed.



Roof decking has commenced to phase 1, and phase 2 to commence in November.



Ground floor slab preparation for concrete pour.









### **Works to be Completed**

During the month of November, we will be carrying out the following activities:

- Steelwork to phase 1a and 3 to be completed in November.
- Roof decking sheets to continue install across the build.
- GF concrete slab to be poured.
- Blockwork build to plant room to commence install.
- · Foul pumping station to be installed.
- Preparation to 1<sup>st</sup> floor structural topping.
- SFS install to commence.

####