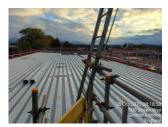

### Please see below the progression of our work for November 2023:

Phase 1 floor planks and roof decking installed. Next stage, concrete topping.

All internal staircases now installed.

Roof decking has commenced to phase 1, and phase 2 to commence in November.