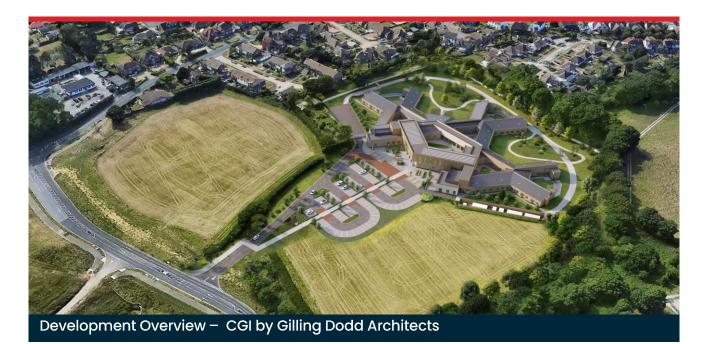

# **NEW HOSPITAL DEVELOPMENT IN BEXHILL**

# This is the latest update on our plans to build a new 54 bed mental health hospital

As you will have seen, we have started the enabling works on the site.

This has, so far, included:

- installing temporary drains to protect the watercourse running through the land
- stripping the topsoil which is necessary to reach soil that will stand compaction and weight bearing.