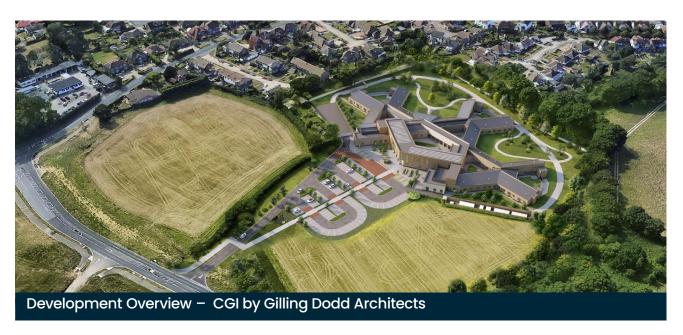

### NEW HOSPITAL DEVELOPMENT IN BEXHILL

# **Update 2**

Kier Construction, in partnership with the local NHS, is building a 54-bed mental health hospital at Mount View Street, Bexhill-on-Sea, to replace out-dated inpatient services in Eastbourne.

This is the second update on progress of the scheme.

Detailed design and preparation of contract works is in progress currently off site. On site Archaeological investigations have been commissioned to mitigate risk of finding significant historical features or items under the development. This is done under the supervision of the county Archaeologist, by a specialist contractor.