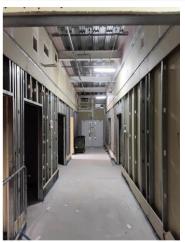

This includes installing electrical fittings, plumbing, underfloor heating and ventilation, flooring, as well as ceilings. See photographs.