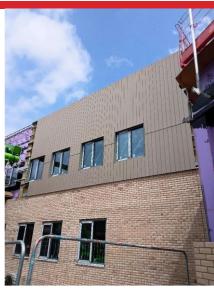

#### **Progress**

During the last month, we have carried out roofing to make the building watertight, along with the brickwork and cladding which is now virtually complete.

The focus is moving to the internal fit-out works to all ward and office areas.

This includes installing electrical fittings, plumbing, underfloor heating and ventilation, flooring, as well as ceilings. See photographs.