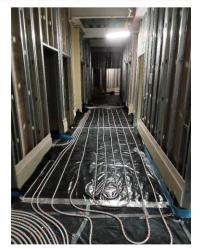

This includes installing electrical fittings, plumbing, underfloor heating and ventilation, flooring, as well as ceilings. See photographs.