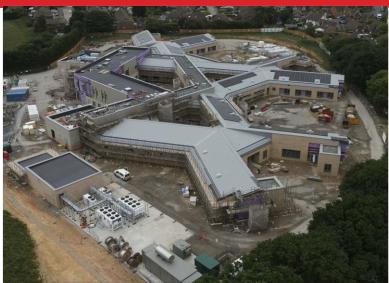

#### **Progress**

During the last month, we have carried out roofing to make the building watertight, along with the brickwork and cladding which is now virtually complete.

The focus is moving to the internal fit-out works to all ward and office areas.