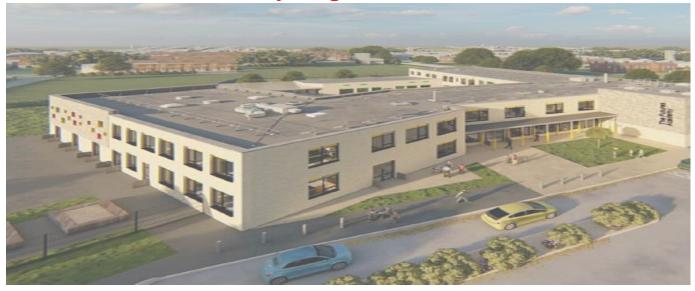

## **NEW CAREW ACADEMY**

July- August 2023



Dear Residents,

### Please see below the progression of our work for July 2023:



Installation of Site Soak Away Drainage



Commencement of pad foundations



Implementation of site security measures and CCTV



Permanent fencing was erected to the east elevation



Water, gas and fibre optic ducting and pipework installed.



Tarmac and edging works to permitter of welfare units have commenced











# **Works to be Completed**

During the months of July-August, we will carrying out the following activities:

- Excavation and pouring of concrete for pad foundation.
- Continuation of perimeter fencing on the.
- Main entrance hoarding
- Main building drainage
- Completion of 5 parking bays for residential use.
- Commencing main compound car park
- Commence steelwork frame
- Commiss