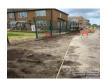

### Please see below the progression of our work for July 2023:

Installation of Site Soak Away Drainage

Commencement of pad foundations

Implementation of site security measures and CCTV

Permanent fencing was erected to the east elevation

Water, gas and fibre optic ducting and pipework installed.

Tarmac and edging works to permitter of welfare units have commenced

# **Works to be Completed**

During the months of July-August, we will carrying out the following activities:

- Excavation and pouring of concrete for pad foundation.
- Continuation of perimeter fencing on the.
- Main entrance hoarding
- Main building drainage
- Completion of 5 parking bays for residential use.
- Commencing main compound car park
- Commence steelwork frame
- Commissioning of incoming services