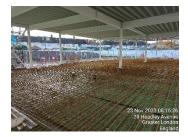

### Please see below the progression of our work for November 2023:

Phase 1 slab pours completed.

Phase 2 waterproofing and mesh install, ready for concrete pour.

Phase 1 roofing deck complete.

Phase 3 steel work installed.