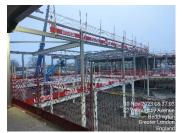

### Please see below the progression of our work for November 2023:

Phase 1 slab pours completed.

Phase 2 waterproofing and mesh install, ready for concrete pour.

Phase 1 roofing deck complete.

Phase 3 steel work installed.

### **Works to be Completed**

During the month of December, we will be carrying out the following activities:

- Roof decking and Concrete planks installed to phase 3 to complete all these works.
- All slab pours to be complete prior to Christmas break.
- Blockwork to commence to plant room.
- · Roofing to commence.
- SFS to commence.
- Drainage to be completed throughout the courtyard.