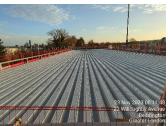

### Please see below the progression of our work for November 2023:

Phase 1 slab pours completed.

Phase 2 waterproofing and mesh install, ready for concrete pour.

Phase 1 roofing deck complete.

Phase 3 steel work installed.