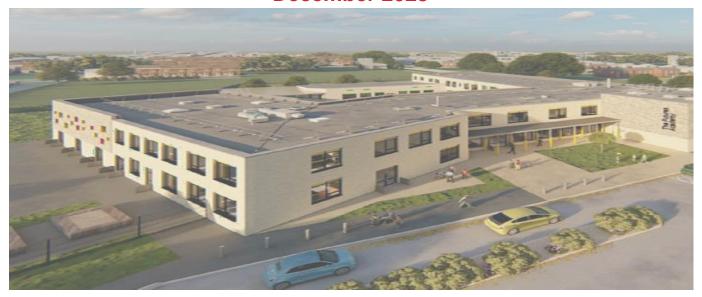

## **NEW CAREW ACADEMY**

December 2023



Dear Residents,

### Please see below the progression of our work for November 2023:



Phase 1 slab pours completed.



Phase 2 waterproofing and mesh install, ready for concrete pour.



Phase 1 roofing deck complete.



Phase 3 steel work installed.









### **Works to be Completed**

During the month of December, we will be carrying out the following activities:

- Roof decking and Concrete planks installed to phase 3 to complete all these works.
- All slab pours to be complete prior to Christmas break.
- Blockwork to commence to plant room.
- · Roofing to commence.
- SFS to commence.
- Drainage to be completed throughout the courtyard.

#### Expected deliveries:

- Concrete
- Steelwork + Planks + roof sheets
- Skips
- Blockwork + Brickwork
- SFS



Andy Plail
Senior Project Mana