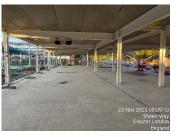

### Please see below the progression of our work for November 2023:

Phase 1 slab pours completed.

Phase 2 waterproofing and mesh install, ready for concrete pour.

Phase 1 roofing deck complete.

Phase 3 steel work installed.