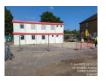

Mesh panels commenced installation to west elevation once posts were fully installed.

Site Office.

Installation of substation which will supply power for the new school and upgrade the local electric infrastructure for the community.