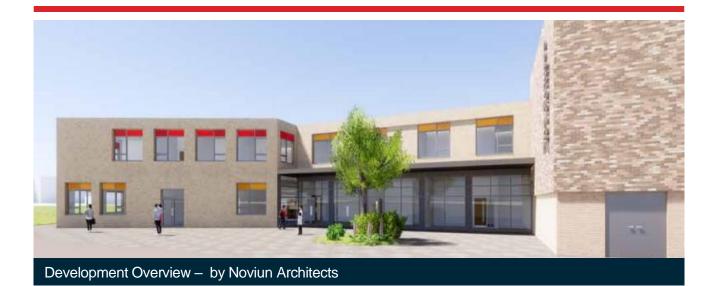

## **NEW CAREW ACADEMY**

**June 2023** 



Dear Residents,

### Please see below the progression of our work for June 2023:



Commencement of weld mesh fencing to west elevation.



UK Power Network existing services protection works.



Earthworks continuing with cut and fill to building footprint. Reduce level dig continuation. Importing of roads stone.



Mesh panels commenced installation to west elevation once posts were fully installed.



Site Office.



Installation of substation which will supply power for the new school and upgrade the local electric infrastructure for the community.















### **Progression of work**

During the month of June, we are carrying out the following activities:

- Excavation and pouring of concrete for pad foundation.
- Continuation of perimeter fencing on the Southern elevation.
-