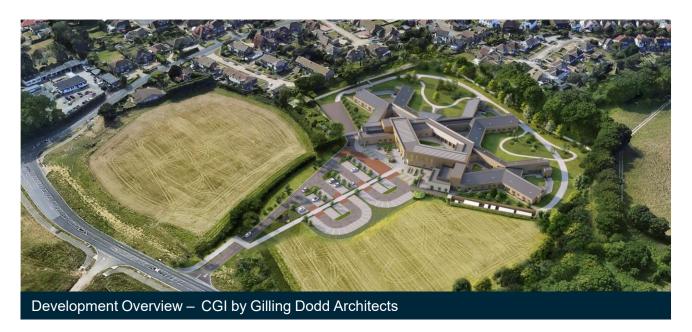

## **NEW HOSPITAL DEVELOPMENT IN BEXHILL**

# **Update 4**

This is the latest update on our plans to build a new 54-bed mental health hospital in Mount View Street, Bexhill.

During April, we will carry out some more site investigations, these include further archaeological works, groundwater monitoring and subsoil properties testing.