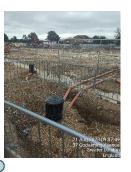

### Please see below the progression of our work for August 2023:

Formed 5no parking bays at the site entrance.

Awaiting inspection from London Borough of Sutton to hand over.

Install CBGM across the building footprint. This is to facilitate safe platform to install steel frame.

Installation of kerb lines to form the main car park for the school.

Installing storm and foul drainage across the site.