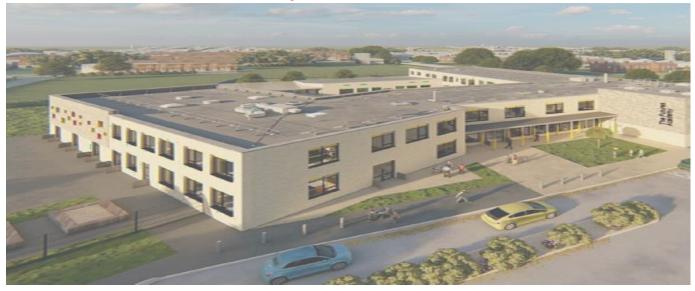

## **NEW CAREW ACADEMY**

September 2023



Dear Residents,

### Please see below the progression of our work for August 2023:



Formed 5no parking bays at the site entrance.

Awaiting inspection from London Borough of Sutton to hand over.



Install CBGM across the building footprint. This is to facilitate safe platform to install steel frame.



Installation of kerb lines to form the main car park for the school.



Installing storm and foul drainage across the site.



















### **Works to be Completed**

During the month of September, we will be carrying out the following activities:

- Tarmac to main entrance car park.
- Install perimeter gates to permanent fence.
- · Commence steelwork.
- Continue with foul and storm drainage.



Trial run off steel delivery vehicle was undertaken successfully prior to steel insta