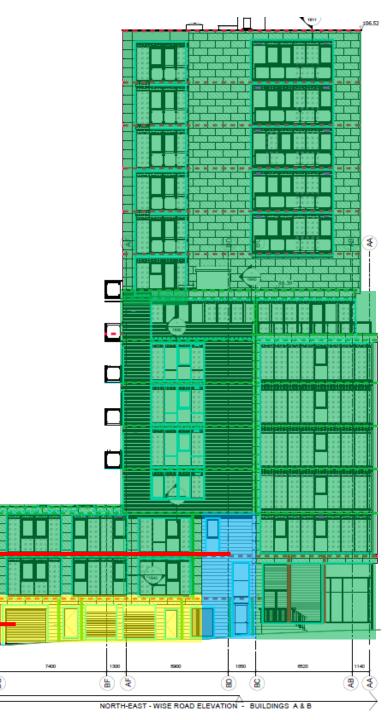

#### WC 27<sup>th</sup> May 2024

### 1 Rick Roberts Way & 105 Wise Road

Installation of brickwork to 105 Wise Road entrance.

Installation of picture-frame Shackerley tiles.