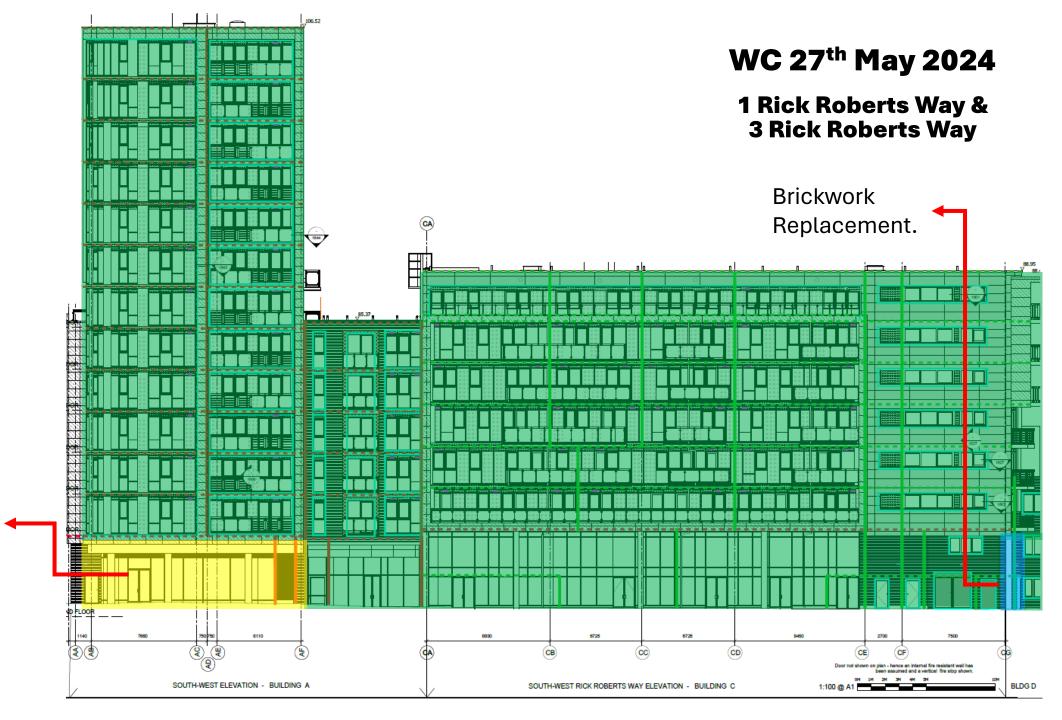

Date of issue: 22<sup>nd</sup> May 2024



# **Rick Roberts Way**

# 4-week look ahead of works and scaffold strike

WC 20<sup>th</sup> May 2024 – WC 10<sup>th</sup> June 2024

#### **KEY PLAN**



Block A: 1 Rick Roberts Way

Block B: 105 Wise Road

Block C: 3 Rick Roberts Way

### Key

All works & scaffold strike complete:

**Shackerley tile works:** 

Brickwork:

Scaffold strike planned:

Canopy works:

# **High Street Elevation**







WC 10<sup>th</sup> June 2024 1 Rick Roberts Way & 105 Wise Road (A3)

# **Rick Roberts Way Elevation**



units.



Installation of picture-frame Shackerley tiles around the top of the Commercial units.





### **Wise Road Elevation**

#### WC 20<sup>th</sup> May 2024

### 1 Rick Roberts Way & 105 Wise Road

Installation of brickwork to 105 Wise Road entrance.

Installation of picture-frame Shackerley tiles.



#### WC 27<sup>th</sup> May 2024

### 1 Rick Roberts Way & 105 Wise Road

Installation of brickwork to 105 Wise Road entrance.

Installation of picture-frame Shackerley tiles.



#### WC 3<sup>rd</sup> June 2024

### 1 Rick Roberts Way & 105 Wise Road

Installation of brickwork to 105 Wise Road entrance.

Installation of picture-frame Shackerley tiles.



#### WC 10<sup>th</sup> June 2024

### 1 Rick Roberts Way & 105 Wise Road

Scaffolding being removed to this section.



# **Courtyard Eleva