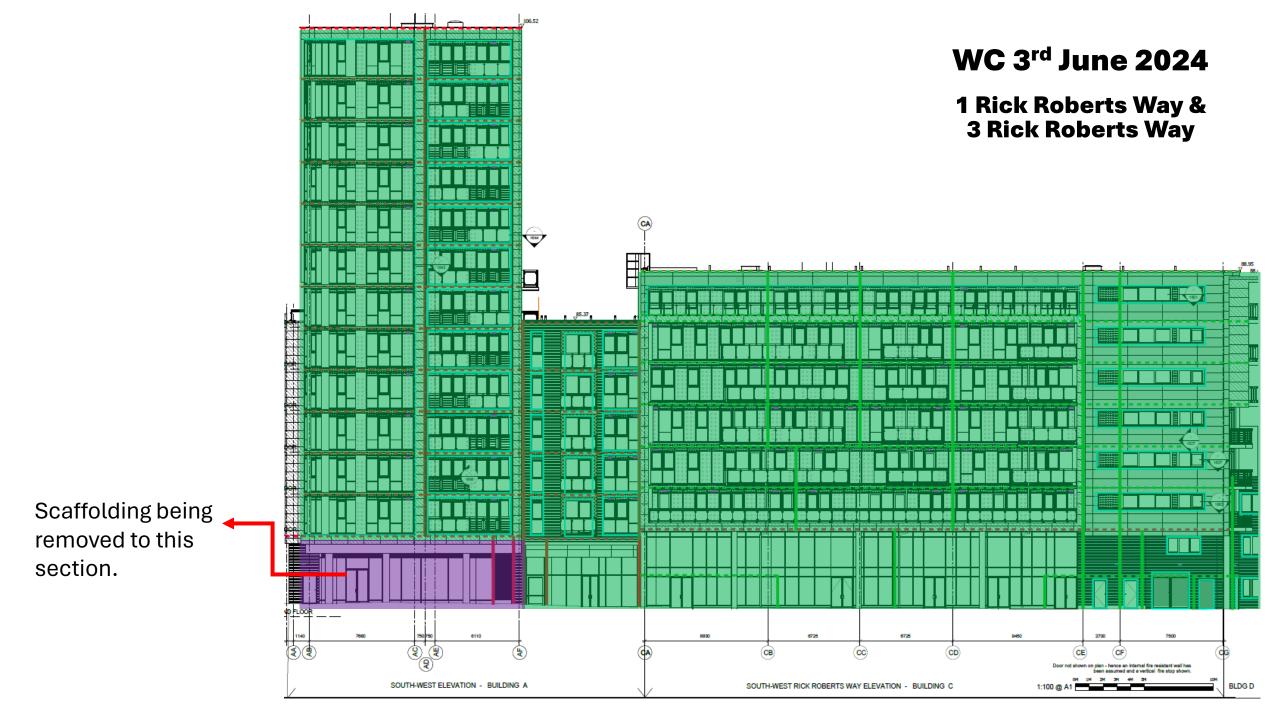

Date of issue: 22<sup>nd</sup> May 2024



# **Rick Roberts Way**

# 4-week look ahead of works and scaffold strike

WC 20<sup>th</sup> May 2024 – WC 10<sup>th</sup> June 2024

#### **KEY PLAN**



Block A: 1 Rick Roberts Way

Block B: 105 Wise Road

Block C: 3 Rick Roberts Way

### Key

All works & scaffold strike complete:

**Shackerley tile works:** 

Brickwork:

Scaffold strike planned:

Canopy works:

# **High Street Elevation**







WC 10<sup>th</sup> June 2024 1 Rick Roberts Way & 105 Wise Road (A3)

# **Rick Roberts Way Elevation**



units.



Installation of picture-frame Shackerley tiles around the top of the Commercial units.





### **Wise Road Elevation**

#### WC 20<sup>th</sup> May 2024

### 1 Rick Roberts Way & 105 Wise Road

Installation of brickwork to 105 Wise Road entrance.

Installation of picture-frame Shackerley tiles.



#### WC 27<sup>th</sup> May 2024

### 1 Rick Roberts Way & 105 Wise Road

Installation of brickwork to 105 Wise Road entrance.

Installation of picture-frame Shackerley tiles.



#### WC 3<sup>rd</sup> June 2024

### 1 Rick Roberts Way & 105 Wise Road

Installation of brickwork to 105 Wise Road entrance.

Installation of picture-frame Shackerley tiles.



#### WC 10<sup>th</sup> June 2024

### 1 Rick Roberts Way & 105 Wise Road

Scaffolding being removed to this section.



# **Courtyard Elevation**



#### WC 20<sup>th</sup> May 2024 1 Rick Roberts Way



#### WC 20<sup>th</sup> M