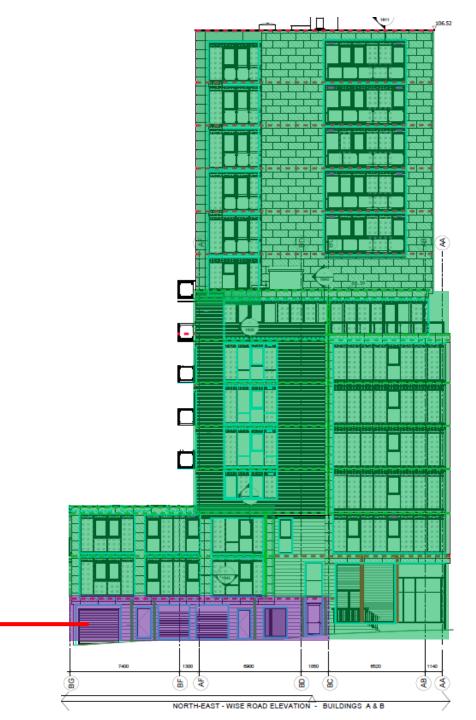

#### WC 10<sup>th</sup> June 2024

### 1 Rick Roberts Way & 105 Wise Road

Scaffolding being removed to this section.