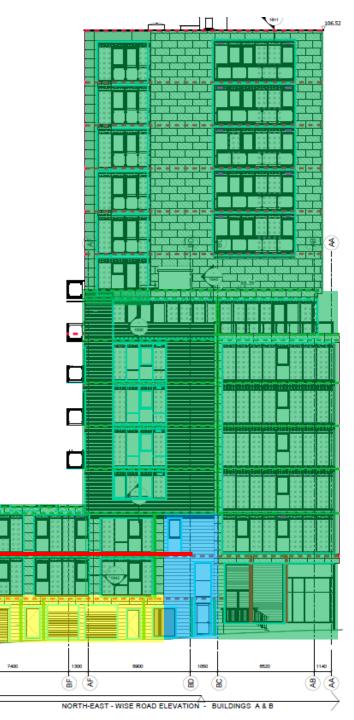

### **Wise Road Elevation**

#### WC 20<sup>th</sup> May 2024

### 1 Rick Roberts Way & 105 Wise Road

Installation of brickwork to 105 Wise Road entrance.

Installation of picture-frame Shackerley tiles.