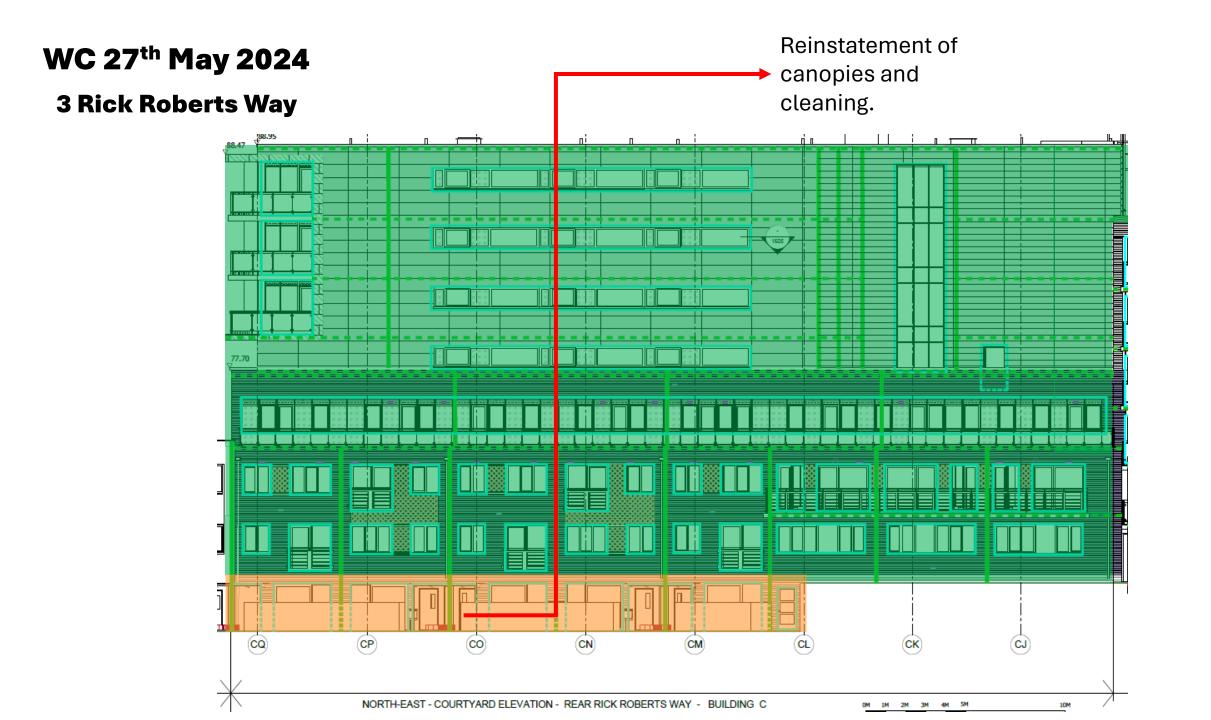

h</sup> May 2024

### 1 Rick Roberts Way & 105 Wise Road

Installation of brickwork to 105 Wise Road entrance.

Installation of picture-frame Shackerley tiles.



#### WC 27<sup>th</sup> May 2024

### 1 Rick Roberts Way & 105 Wise Road

Installation of brickwork to 105 Wise Road entrance.

Installation of picture-frame Shackerley tiles.



#### WC 3<sup>rd</sup> June 2024

### 1 Rick Roberts Way & 105 Wise Road

Installation of brickwork to 105 Wise Road entrance.

Installation of picture-frame Shackerley tiles.



#### WC 10<sup>th</sup> June 2024

### 1 Rick Roberts Way & 105 Wise Road

Scaffolding being removed to this section.



# **Courtyard Elevation**



#### WC 20<sup>th</sup> May 2024 1 Rick Roberts Way



#### WC 20<sup>th</sup> May 2024

### 1 Rick Roberts Way & 105 Wise Road