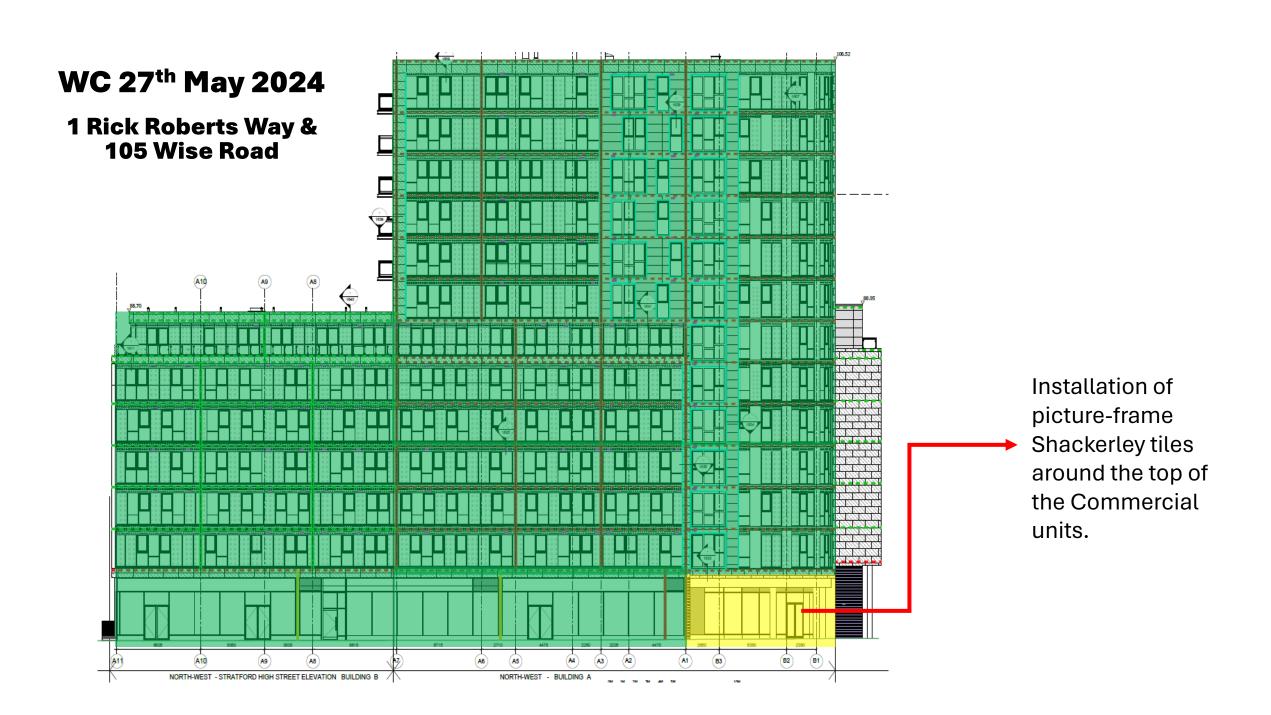

#### WC 27<sup>th</sup> May 2024

### 1 Rick Roberts Way & 105 Wise Road

Installation of brickwork to 105 Wise Road entrance.

Installation of picture-frame Shackerley tiles.