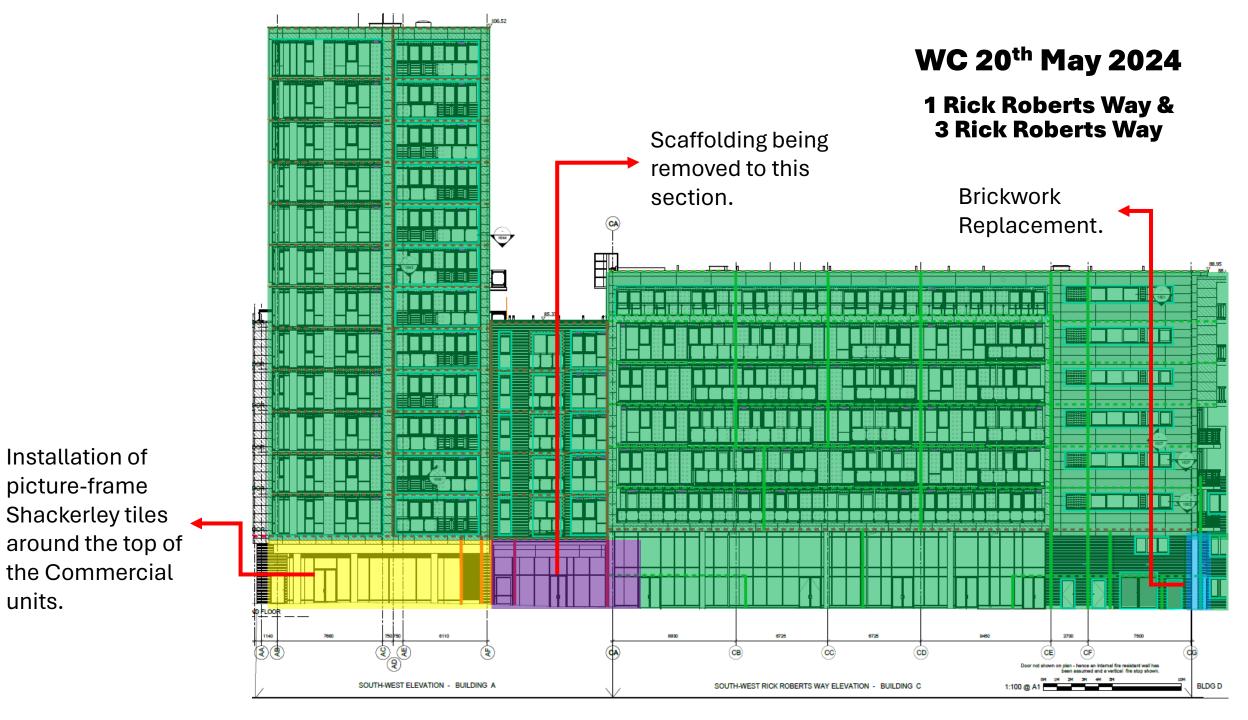

# **Rick Roberts Way Elevation**

units.

Installation of picture-frame Shackerley tiles around the top of the Commercial units.

#### WC 20<sup>th</sup> May 2024