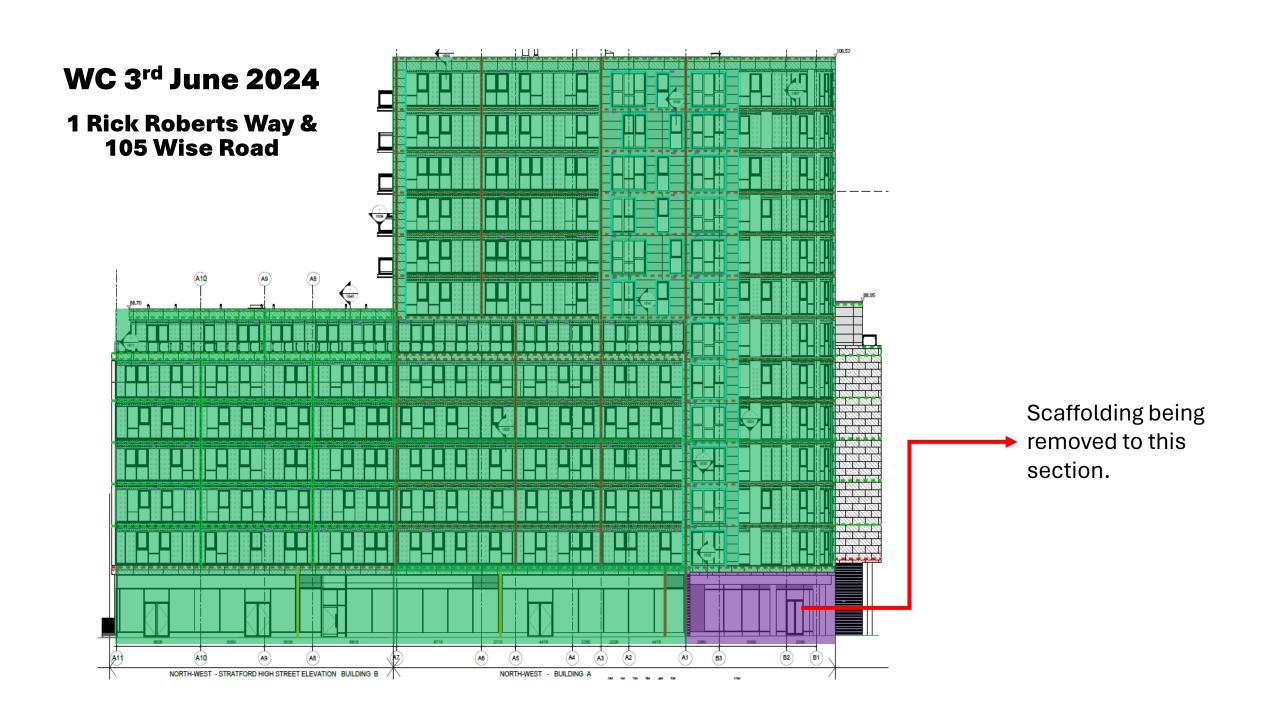

#### WC 3<sup>rd</sup> June 2024

### 1 Rick Roberts Way & 105 Wise Road

Scaffolding being removed to this section.