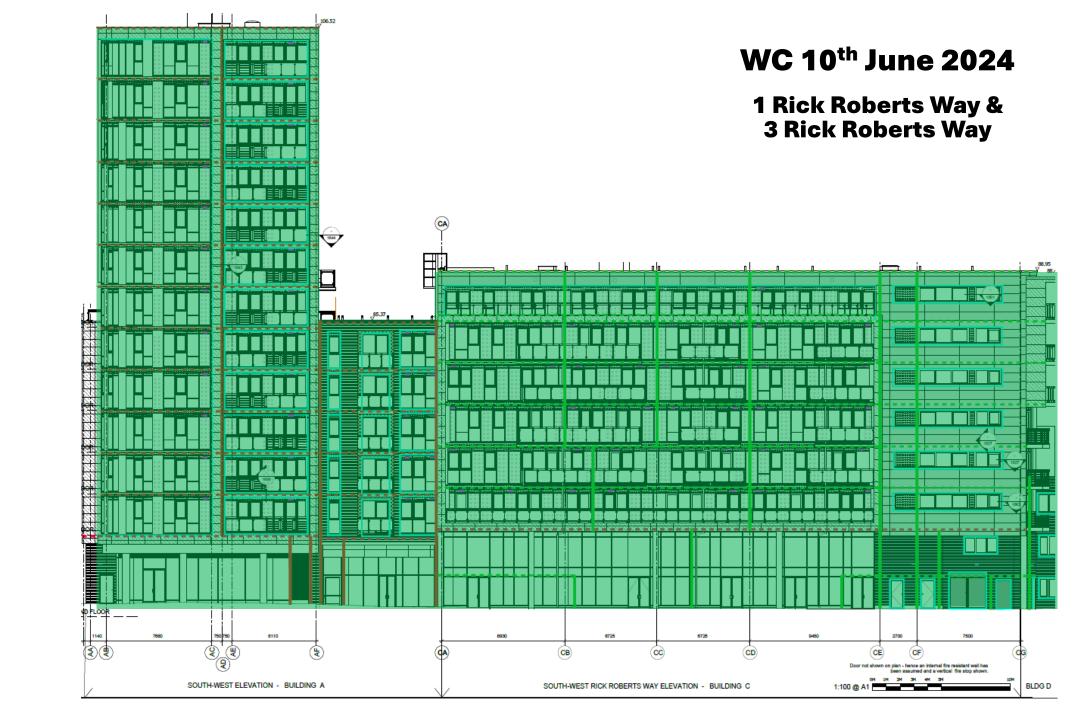

Date of issue: 22<sup>nd</sup> May 2024



# **Rick Roberts Way**

# 4-week look ahead of works and scaffold strike

WC 20<sup>th</sup> May 2024 – WC 10<sup>th</sup> June 2024

#### **KEY PLAN**



Block A: 1 Rick Roberts Way

Block B: 105 Wise Road

Block C: 3 Rick Roberts Way

### Key

All works & scaffold strike complete:

**Shackerley tile works:** 

Brickwork:

Scaffold strike planned:

Canopy works:

# **High Street Elevation**







WC 10<sup>th</sup> June 2024 1 Rick Roberts Way & 105 Wise Road (A3)

# **Rick Roberts Way Elevation**



units.



Installation of picture-frame Shackerley tiles around the top of the Commercial units.





### **Wise Road Elevation**

#### WC 20<sup>th</sup> May 2024

### 1 Rick Roberts Way & 105 Wise Road

Installation of brickwork to 105 Wise Road entrance.

Installation of picture-frame Shackerley tiles.



#### WC 27<sup>th</sup> May 2024

### 1 Rick Roberts Way & 105 Wise Road

Installation of brickwork to 105 Wise Road entrance.

Installation of picture-frame Shackerley tiles.



#### WC 3<sup>rd</sup> June 2024

### 1 Rick Roberts Way & 105 Wise Road

Installation of brickwork to 105 Wise Road entrance.

Installation of picture-frame Shackerley tiles.



#### WC 10<sup>th</sup> June 2024

### 1 Rick Roberts Way & 105 Wise Road

Scaffolding being removed to this section.



# **Courtyard Elevation**



#### WC 20<sup>th</sup> May 2024 1 Rick Roberts Way



#### WC 20<sup>th</sup> May