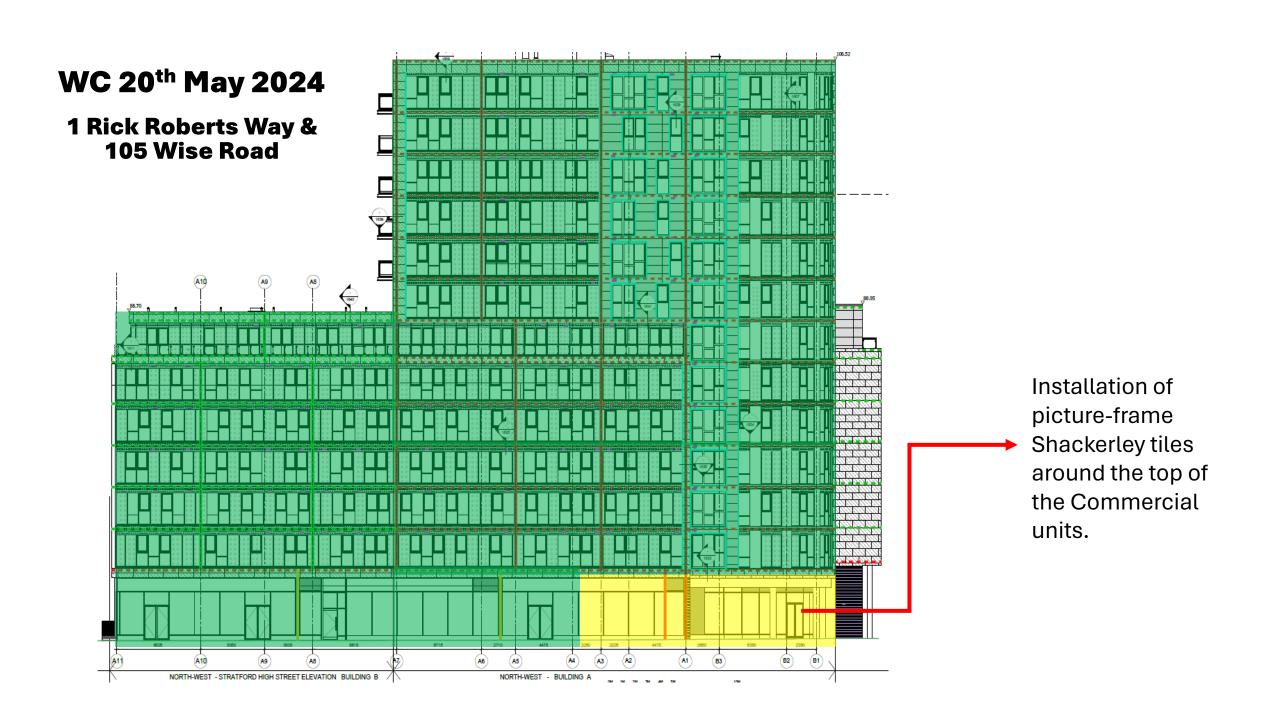

#### WC 20<sup>th</sup> May 2024

### 1 Rick Roberts Way & 105 Wise Road

Installation of brickwork to 105 Wise Road entrance.

Installation of picture-frame Shackerley tiles.