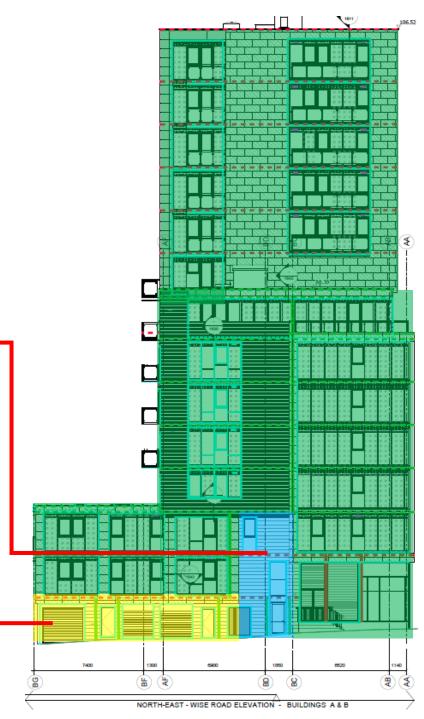

#### WC 3<sup>rd</sup> June 2024

### 1 Rick Roberts Way & 105 Wise Road

Installation of brickwork to 105 Wise Road entrance.

Installation of picture-frame Shackerley tiles.