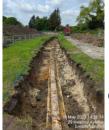

**Building footprint** once turf and topsoil had been removed.

Entrance/access, Oasis Unit, segregated pedestrian access.

Vacuum Excavation of HV cable through the middle of site area, progressing well. Track mats installed for access.