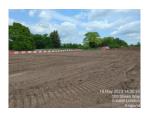

**Building footprint** once turf and topsoil had been removed.

Entrance/access, Oasis Unit, segregated pedestrian access.

Vacuum Excavation of HV cable through the middle of site area, progressing well. Track mats installed for access.